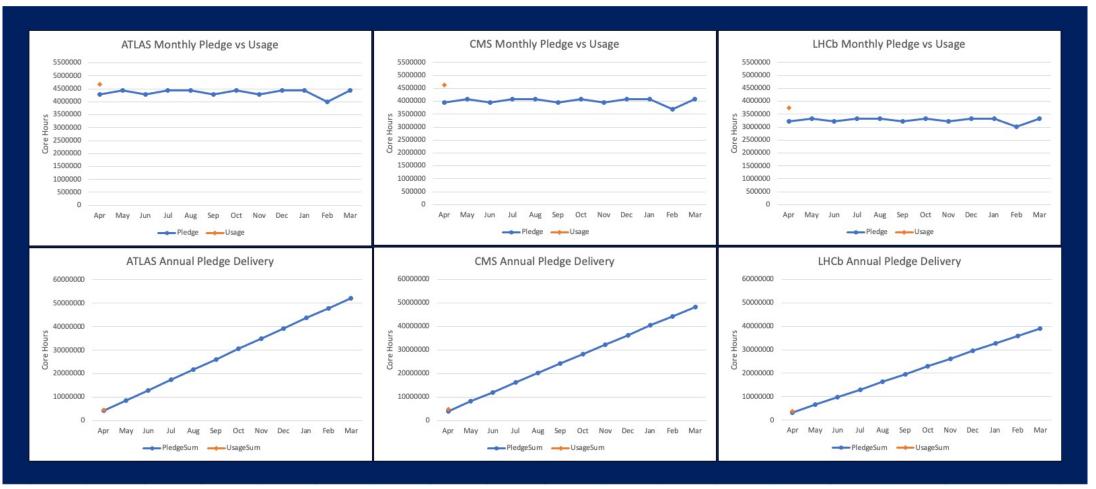

0%                              | CH-CHIPP-CSCS (ATLAS)                                            |
| CH-CHIPP-CSCS (ATLAS)<br>CSCS-LCG2 (ATLAS)                       | <i>96%</i><br>100%        | May | June | July | August |                      |            | November | December | January | February | March | 96.0%<br>100.0%<br>92.0%           | CH-CHIPP-CSCS (ATLAS)<br>CSCS-LCG2 (ATLAS)                       |
| CH-CHIPP-CSCS (ATLAS)<br>CSCS-LCG2 (ATLAS)<br>UNIBE-LHEP (ATLAS) | <i>96%</i><br>100%<br>92% | May | June | July | August |                      |            | November | December | January | February | March | 96.0%<br>100.0%<br>92.0%<br>100.0% | CH-CHIPP-CSCS (ATLAS)<br>CSCS-LCG2 (ATLAS)<br>UNIBE-LHEP (ATLAS) |







#### April 1, 2020 through March 31, 2021 VO Utilization





Confidential 4

**ETH** zürich

#### **CHIPP Progress on Pledge Delivery**





### Notices

### Maintenance Schedule:

- **2021**:
  - September 8<sup>th</sup>, 2021 Site Wide

### Holidays/Closures:

- **2021**:
  - 24 May 2021 Whit Monday (Monday)
  - 03 Jun 2021 Corpus Christi (*Thursday*)
  - 29 Jun 2021 St Peter and St Paul (*Tuesday*)
  - 01 Aug 2021 Swiss National Day (*Sunday*)
  - 15 Aug 2021 Assumption Day (*Sunday*)
  - 01 Nov 2021 All Saints' Day (*Monday*)
  - 08 Dec 2021 Immaculate Conception (*Wednesday*)





**ETH** zürich

#### **Activities:** Completed

- Preparations for ATLAS to move from SRM to WebDAV for TPC transfers
- Updated LHCb Sarus image to the latest CERN image
- cms02 is offline Thanks Derek
- EGI-SVG-2021-17247 CVE-2020-25097 (squid)
  - Workaround app