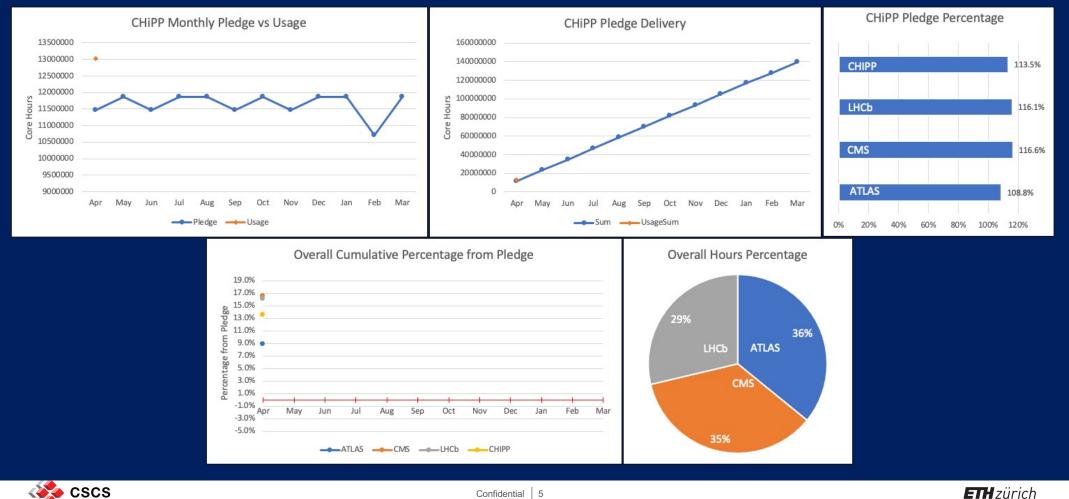

|
| CH-CHIPP-CSCS (ATLAS)<br>CSCS-LCG2 (ATLAS)                       | <i>96%</i><br>100%        | May | June | July | August |                      |            | November | December | January | February | March | 96.0%<br>100.0%<br>92.0%           | CH-CHIPP-CSCS (ATLAS)<br>CSCS-LCG2 (ATLAS)                       |
| CH-CHIPP-CSCS (ATLAS)<br>CSCS-LCG2 (ATLAS)<br>UNIBE-LHEP (ATLAS) | <i>96%</i><br>100%<br>92% | May | June | July | August |                      |            | November | December | January | February | March | 96.0%<br>100.0%<br>92.0%<br>100.0% | CH-CHIPP-CSCS (ATLAS)<br>CSCS-LCG2 (ATLAS)<br>UNIBE-LHEP (ATLAS) |







#### April 1, 2020 through March 31, 2021 VO Utilization





Confidential 4

**ETH** zürich

#### **CHIPP Progress on Pledge Delivery**





### Notices

### Maintenance Schedule:

- **2021**:
  - September 8<sup>th</sup>, 2021 Site Wide

### Holidays/Closures:

- **2021**:
  - 24 May 2021 Whit Monday (Monday)
  - 03 Jun 2021 Corpus Christi (*Thursday*)
  - 29 Jun 2021 St Peter and St Paul (*Tuesday*)
  - 01 Aug 2021 Swiss National Day (*Sunday*)
  - 15 Aug 2021 Assumption Day (*Sunday*)
  - 01 Nov 2021 All Saints' Day (*Monday*)
  - 08 Dec 2021 Immaculate Conception (*Wednesday*)





**ETH** zürich

#### **Activities:** Completed

- Preparations for ATLAS to move from SRM to WebDAV for TPC transfers
- Updated LHCb Sarus image to the latest CERN image
- cms02 is offline Thanks Derek
- EGI-SVG-2021-17247 CVE-2020-25097 (squid)
  - Workaround applied 2021-05-12
- EGI-SVG-CVE-2021-31215 (Slurm)
  - Code fix was applied to vul