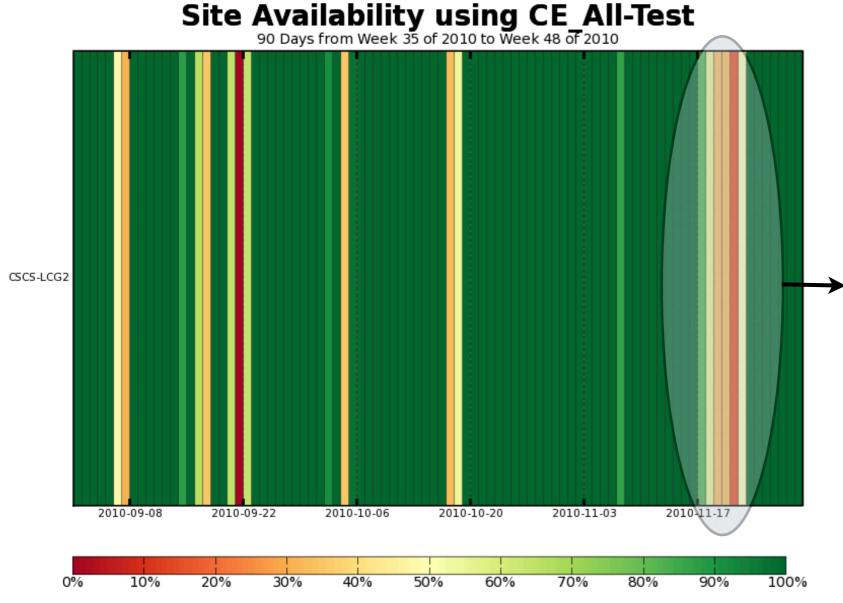

17 Nov: dCache dies overnight, fixed next morning early but delay in bringing the site back in Production

18 Nov: Redundant NFS dies overnight

(combination of disk-controller firmware and driver)

19 Nov: more dCache woes

all gridftp doors that run in the Solaris pools die after some time, with a very generic error message:

Got an IO Exception ( closing server ):

java.net.SocketException: Invalid argument

22 Nov: problem identified, site back online, started moving all Solaris pools to Linux (not affecting uptime)

\* NG jobs kept running all along

Site availability (CE\_All-Test): dCache/NFS problems caused downtime (over w/e)