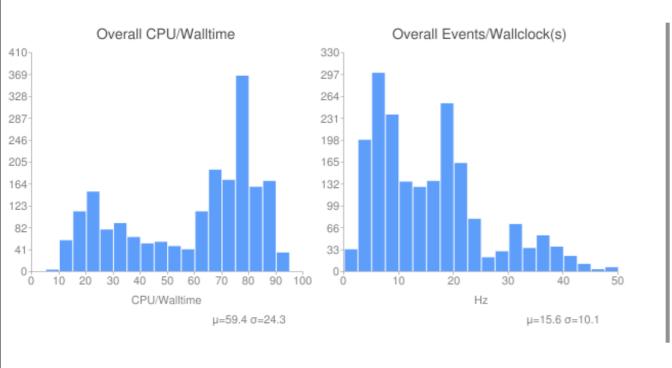

### General news

- More HC stress tests in early November: Panda direct I/O dcap (left) vs File-Stager (right)
- We're inclined to switch from direct I/O dcap to File-Stager, but no decision taken yet