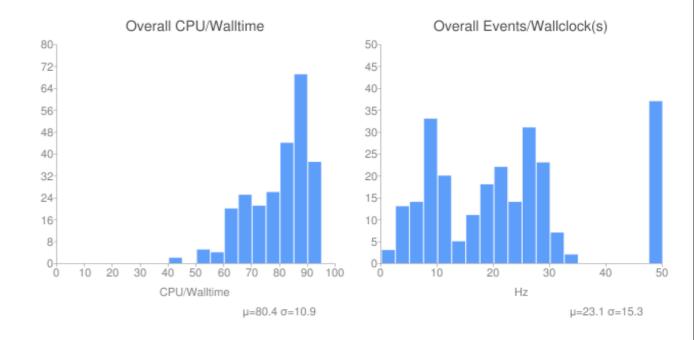

### General news

- More HC stress tests in early November: Panda direct I/O dcap (left) vs File-Stager (right)
- We're inclined to switch from direct I/O dcap to File-Stager, but no decision taken yet